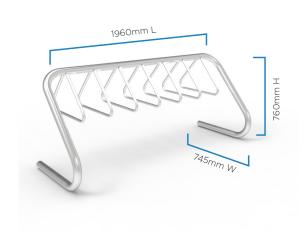

#### **SPECIFICATIONS**

| Capacity                                            | Finish                                                                      | Fixings                                                                        | Assembly                            | Construction                                                 | Compliance                                        |
|-----------------------------------------------------|-----------------------------------------------------------------------------|--------------------------------------------------------------------------------|-------------------------------------|--------------------------------------------------------------|---------------------------------------------------|
| Single Side:<br>7 bikes<br>Double Side:<br>10 bikes | - Galvanised<br>- 316 stainless<br>- Cora ceramic or<br>powder colour range | 2 x M12 x 120mm<br>anchor bolts with<br>tamper resistant<br>fasteners included | Supplied fully welded and assembled | Mainframe: 60.3<br>OD x 3.2 MD<br>Hangers: 20mm<br>round bar | Not compliant<br>with AS2890.3<br>(2015) spacings |