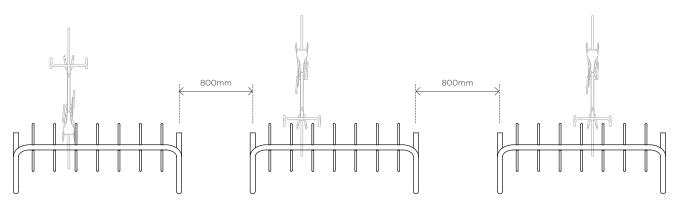

# EXPO 7510-J LAYOUT GUIDE SINGLE RACK MAXIMUM CAPACITY

**TOP VIEW - SINGLE SIDE ACCESS** 

**TOP VIEW - DOUBLE SIDE ACCESS** 

Refer to Installation Instructions sheet for specific installation and assembly guidelines. Racks should **NOT** be installed based on this sheet alone.