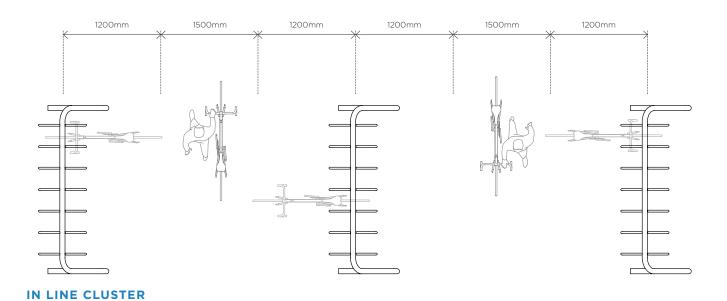

# EXPO 7510-J LAYOUT GUIDE MULTIPLE RACKS IN CLUSTER LAYOUT

**PARALLEL CLUSTER** 

Refer to Installation Instructions sheet for specific installation and assembly guidelines. Racks should **NOT** be installed based on this sheet alone.