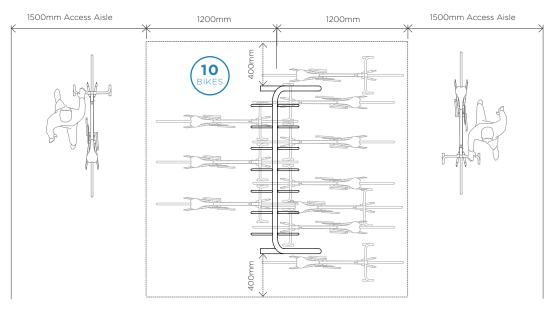

# EXPO 7510-J LAYOUT GUIDE MULTIPLE RACKS IN CLUSTER LAYOUT

**PARALLEL CLUSTER** 

Refer to Installation Instructions sheet for specific installation and assembly guidelines. Racks should **NOT** be installed based on this sheet alone.

#### **SPECIFICATIONS**

| Capacity                                            | Finish                                                                      | Fixings                                                                        | Assembly                            | Construction                                                 | Compliance                                        |
|-----------------------------------------------------|-----------------------------------------------------------------------------|--------------------------------------------------------------------------------|-------------------------------------|--------------------------------------------------------------|---------------------------------------------------|
| Single Side:<br>7 bikes<br>Double Side:<br>10 bikes | - Galvanised<br>- 316 stainless<br>- Cora ceramic or<br>powder colour range | 2 x M12 x 120mm<br>anchor bolts with<br>tamper resistant<br>fasteners included | Supplied fully welded and assembled | Mainframe: 60.3<br>OD x 3.2 MD<br>Hangers: 20mm<br>round bar | Not compliant<br>with AS2890.3<br>(2015) spacings |