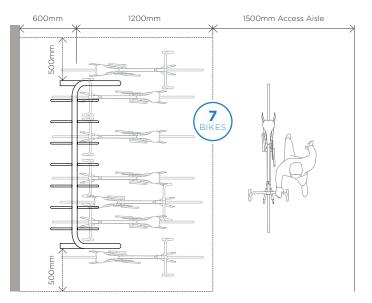

# EXPO 7510-J LAYOUT GUIDE SINGLE RACK MAXIMUM CAPACITY

**TOP VIEW - SINGLE SIDE ACCESS** 

**TOP VIEW - DOUBLE SIDE ACCESS** 

Refer to Installation Instructions sheet for specific installation and assembly guidelines. Racks should **NOT** be installed based on this sheet alone.

#### **SPECIFICATIONS**

| Capacity                                            | Finish                                                                      | Fixings                                                                        | Assembly                            | Construction                                                 | Compliance                                        |
|-----------------------------------------------------|-----------------------------------------------------------------------------|--------------------------------------------------------------------------------|-------------------------------------|--------------------------------------------------------------|---------------------------------------------------|
| Single Side:<br>7 bikes<br>Double Side:<br>10 bikes | - Galvanised<br>- 316 stainless<br>- Cora ceramic or<br>powder colour range | 2 x M12 x 120mm<br>anchor bolts with<br>tamper resistant<br>fasteners included | Supplied fully welded and assembled | Mainframe: 60.3<br>OD x 3.2 MD<br>Hangers: 20mm<br>round bar | Not compliant<br>with AS2890.3<br>(2015) spacings |