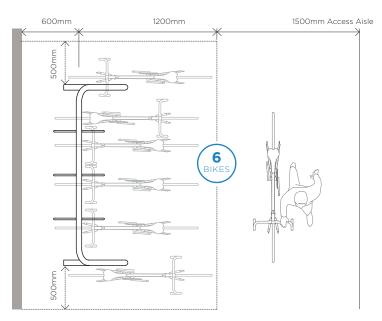

## **EXPO 2000**

- The EXPO 2000 is a highly versatile rack that can be installed for single or double sided access for maximum capacity
- 500mm spacings for AS2890.3 (2015) compliance
- Shipped fully welded for vandal resistance with no assembly required, includes stainless steel tamper resistant fixings

#### SINGLE OR DOUBLE SIDED ACCESS - AS2890.3 (2015) COMPLIANT

DESIGNED FOR BIKES WITH —

FENDERS / MUDGUARDS

# SINGLE RACK MAXIMUM CAPACITY

**TOP VIEW - SINGLE SIDE ACCESS** 

**TOP VIEW - DOUBLE SIDE ACCESS** 

Refer to Installation Instructions sheet for specific installation and assembly guidelines. Racks should **NOT** be installed based on this sheet alone.