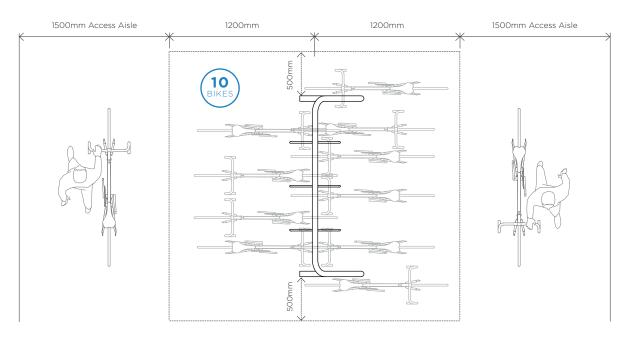

# SINGLE RACK MAXIMUM CAPACITY

**TOP VIEW - SINGLE SIDE ACCESS** 

**TOP VIEW - DOUBLE SIDE ACCESS** 

Refer to Installation Instructions sheet for specific installation and assembly guidelines. Racks should **NOT** be installed based on this sheet alone.