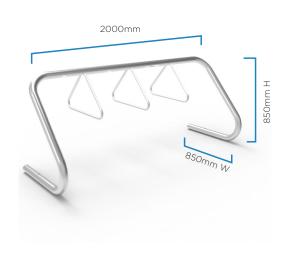

#### **SPECIFICATIONS**

| Capacity                                            | Finish                                                                      | Fixings                                                                        | Assembly                            | Construction                                                 | Compliance                   |
|-----------------------------------------------------|-----------------------------------------------------------------------------|--------------------------------------------------------------------------------|-------------------------------------|--------------------------------------------------------------|------------------------------|
| Single Side:<br>6 bikes<br>Double Side:<br>10 bikes | - Galvanised<br>- 316 stainless<br>- Cora ceramic or<br>powder colour range | 2 x M12 x 120mm<br>anchor bolts with<br>tamper resistant<br>fasteners included | Supplied fully welded and assembled | Mainframe: 60.3<br>OD x 3.2 MD<br>Hangers: 20mm<br>round bar | AS2890.3 (2015)<br>compliant |