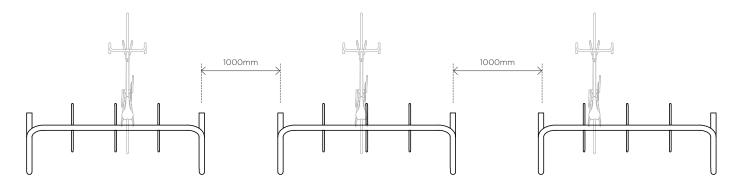

## **CORA BIKE RACK**

#### PRODUCT SPECIFICATION SHEET

## **EXPO 2000**

## LAYOUT GUIDE

# MULTIPLE RACKS IN CLUSTER LAYOUT

IN LINE CLUSTER

**PARALLEL CLUSTER** 

Refer to Installation Instructions sheet for specific installation and assembly guidelines. Racks should **NOT** be installed based on this sheet alone.