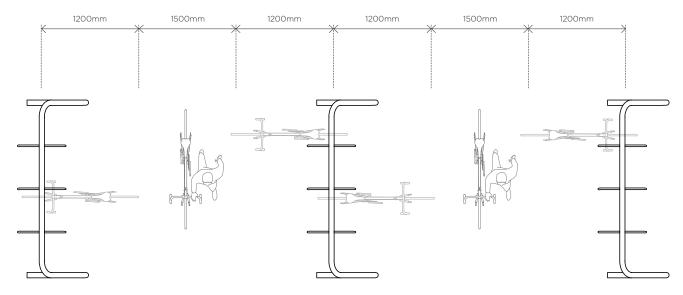

# MULTIPLE RACKS IN CLUSTER LAYOUT

IN LINE CLUSTER

**PARALLEL CLUSTER** 

Refer to Installation Instructions sheet for specific installation and assembly guidelines. Racks should **NOT** be installed based on this sheet alone.