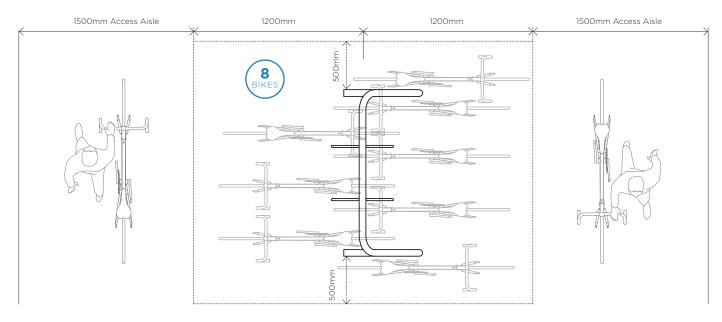

# SINGLE RACK MAXIMUM CAPACITY

**TOP VIEW - SINGLE SIDE ACCESS** 

**TOP VIEW - DOUBLE SIDE ACCESS** 

Refer to Installation Instructions sheet for specific installation and assembly guidelines. Racks should **NOT** be installed based on this sheet alone.