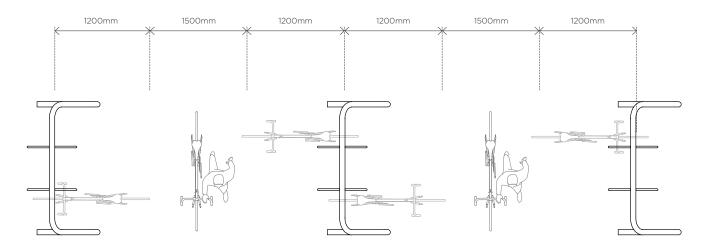

# EXPO 1500 LAYOUT GUIDE MULTIPLE RACKS IN CLUSTER LAYOUT

#### IN LINE CLUSTER

**PARALLEL CLUSTER** 

Refer to Installation Instructions sheet for specific installation and assembly guidelines. Racks should **NOT** be installed based on this sheet alone.

sales@cora.com.au www.cora.com.au