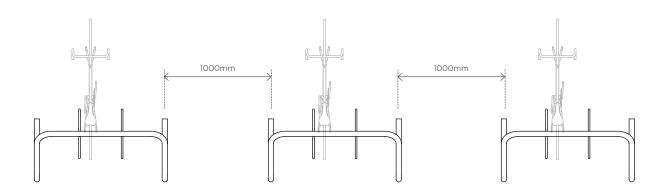

# EXPO 1500 LAYOUT GUIDE MULTIPLE RACKS IN CLUSTER LAYOUT

#### IN LINE CLUSTER

**PARALLEL CLUSTER** 

Refer to Installation Instructions sheet for specific installation and assembly guidelines. Racks should **NOT** be installed based on this sheet alone.

sales@cora.com.au www.cora.com.au