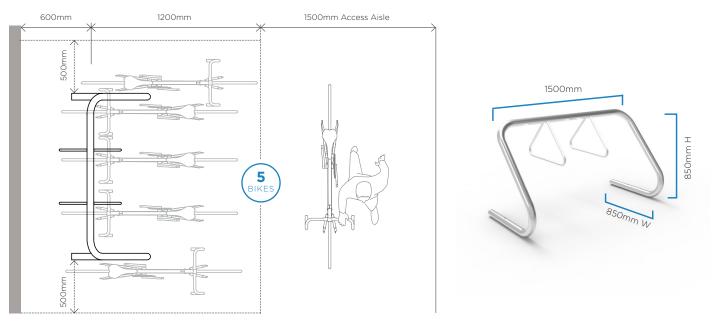

# **EXPO 1500**

- The EXPO 1500 is a highly versatile rack that can be installed for single or double sided access for maximum capacity
- 500mm spacings for AS2890.3 (2015) compliance
- Shipped fully welded for vandal resistance with no assembly required, includes stainless steel tamper resistant fixings

#### SINGLE OR DOUBLE SIDED ACCESS - AS2890.3 (2015) COMPLIANT

DESIGNED FOR BIKES WITH —

FENDERS / MUDGUARDS

#### **SPECIFICATIONS**

| Capacity                                           | Finish                                                                      | Fixings                                                                        | Assembly                            | Construction                                                 | Compliance                   |
|----------------------------------------------------|-----------------------------------------------------------------------------|--------------------------------------------------------------------------------|-------------------------------------|--------------------------------------------------------------|------------------------------|
| Single Side:<br>5 bikes<br>Double Side:<br>8 bikes | - Galvanised<br>- 316 stainless<br>- Cora ceramic or<br>powder colour range | 2 x M12 x 120mm<br>anchor bolts with<br>tamper resistant<br>fasteners included | Supplied fully welded and assembled | Mainframe: 60.3<br>OD x 3.2 MD<br>Hangers: 20mm<br>round bar | AS2890.3 (2015)<br>compliant |