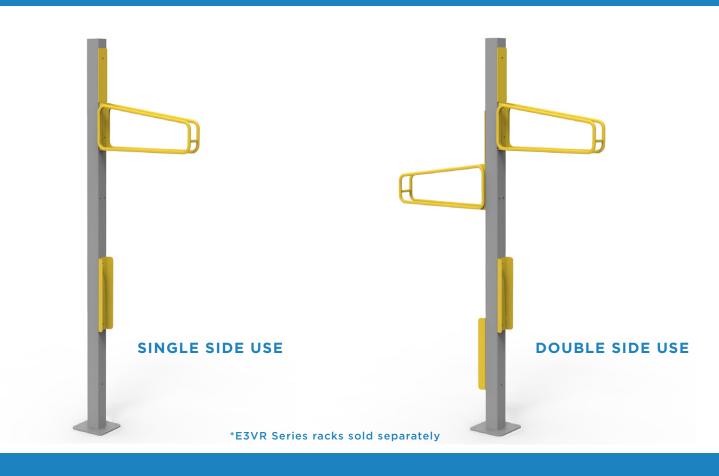

## E3VR-P

- The E3VR-P is a mounting post designed for all models in the E3VR Series range
- Ideal for bike rooms and EOT areas where walls are not always available for mounting
- Each post is pre-drilled on 2 sides to mount racks in offset and single height configuration
- E3VR-P posts include 2 x rear wheel trays to ensure bikes are parked in a stable position