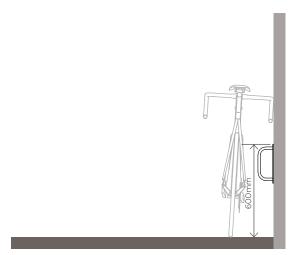

# CWR1 RACK LAYOUT GUIDE

**CWR1 MOUNTING HEIGHT -** To comply with AS2890.3 (2015) CWR1 racks should be mounted with the spacings shown.

**FRONT VIEW** 

**SIDE VIEW** 

FRONT VIEW - MULTIPLE RACKS

Refer to Installation Instructions sheet for specific installation and assembly guidelines. Racks should **NOT** be installed based on this sheet alone.