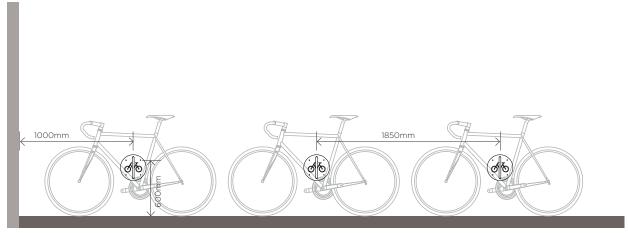

# CWR1 RACK LAYOUT GUIDE

**CWR1 MOUNTING HEIGHT -** To comply with AS2890.3 (2015) CWR1 racks should be mounted with the spacings shown.

**FRONT VIEW** 

**SIDE VIEW** 

FRONT VIEW - MULTIPLE RACKS

Refer to Installation Instructions sheet for specific installation and assembly guidelines. Racks should **NOT** be installed based on this sheet alone.