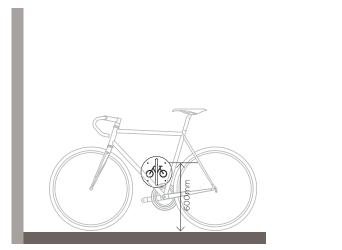

# CWR1 RACK LAYOUT GUIDE

**CWR1 MOUNTING HEIGHT -** To comply with AS2890.3 (2015) CWR1 racks should be mounted with the spacings shown.

**FRONT VIEW** 

**SIDE VIEW** 

FRONT VIEW - MULTIPLE RACKS

Refer to Installation Instructions sheet for specific installation and assembly guidelines. Racks should **NOT** be installed based on this sheet alone.