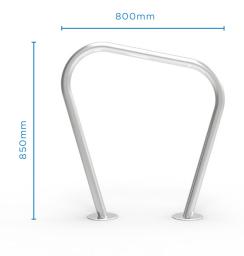

# CBR6

- Simple and effective bicycle parking rail supports the entire frame
- 'B' model = base plate and anchor bolts for fixing to existing concrete surface
- 'F' model = spigots for sub-surface fixing into wet concrete

### **SPECIFICATIONS**

| Capacity                | Finish                                                 | Fixings                                                                                                                  | Assembly                               | Construction                                                                 | Compliance                   |
|-------------------------|--------------------------------------------------------|--------------------------------------------------------------------------------------------------------------------------|----------------------------------------|------------------------------------------------------------------------------|------------------------------|
| 2 bikes<br>(1 per side) | - Galvanised<br>- 316 stainless<br>- Cora colour range | 'B' model: 4 x M12 x<br>80mm anchor bolts<br>with tamper resistant<br>fasteners<br>'F' model: Spigots for<br>sub surface | Supplied fully welded<br>and assembled | 48.3 OD x 2.77 MD 'B' model: 150mm x 6mm round base plate with beveled edges | AS2890.3 (2015)<br>compliant |