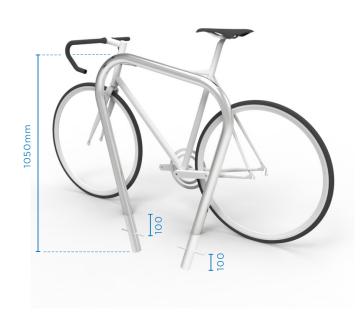

# CBR6

- Simple and effective bicycle parking rail supports the entire frame
- 'B' model = base plate and anchor bolts for fixing to existing concrete surface
- 'F' model = spigots for sub-surface fixing into wet concrete

### **SPECIFICATIONS**

| Capacity                | Finish                                                 | Fixings                                                                                                                  | Assembly                               | Construction                                                                 | Compliance                   |
|-------------------------|--------------------------------------------------------|--------------------------------------------------------------------------------------------------------------------------|----------------------------------------|------------------------------------------------------------------------------|------------------------------|
| 2 bikes<br>(1 per side) | - Galvanised<br>- 316 stainless<br>- Cora colour range | 'B' model: 4 x M12 x<br>80mm anchor bolts<br>with tamper resistant<br>fasteners<br>'F' model: Spigots for<br>sub surface | Supplied fully welded<br>and assembled | 48.3 OD x 2.77 MD 'B' model: 150mm x 6mm round base plate with beveled edges | AS2890.3 (2015)<br>compliant |