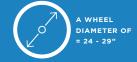

## **CORA BIKE RACK**

### PRODUCT SPECIFICATION SHEET

## CBR3

- · Simple and effective bicycle parking rail supports the entire frame
- 'B' model = base plate and anchor bolts for fixing to existing concrete surface
- 'F' model = spigots for sub-surface fixing into wet concrete

### SIMPLE, EFFECTIVE AND VERSATILE

#### CBR3 'B'



#### CBR3 'F'



# DESIGNED FOR BIKES WITH ------







#### **SPECIFICATIONS**

| Capacity                | Finish                                                 | Fixings                                                                                                                  | Assembly                            | Construction                                                                 | Compliance                   |
|-------------------------|--------------------------------------------------------|--------------------------------------------------------------------------------------------------------------------------|-------------------------------------|------------------------------------------------------------------------------|------------------------------|
| 2 bikes<br>(1 per side) | - Galvanised<br>- 316 stainle