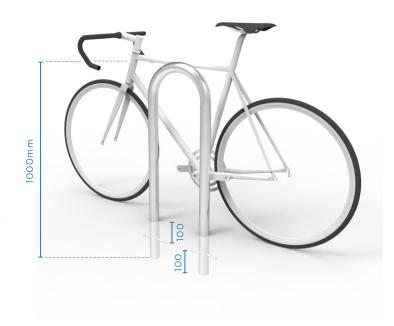

## CBR3

- · Simple and effective bicycle parking rail supports the entire frame
- 'B' model = base plate and anchor bolts for fixing to existing concrete surface
- 'F' model = spigots for sub-surface fixing into wet concrete

# DESIGNED FOR BIKES WITH ------

#### **SPECIFICATIONS**

| Capacity                | Finish                                                 | Fixings                                                                                                                  | Assembly                            | Construction                                                                 | Compliance                   |
|-------------------------|--------------------------------------------------------|--------------------------------------------------------------------------------------------------------------------------|-------------------------------------|------------------------------------------------------------------------------|------------------------------|
| 2 bikes<br>(1 per side) | - Galvanised<br>- 316 stainless<br>- Cora colour range | 'B' model: 4 x M12 x<br>80mm anchor bolts<br>with tamper resistant<br>fasteners<br>'F' model: Spigots for<br>sub surface | Supplied fully welded and assembled | 48.3 OD x 2.77 MD 'B' model: 150mm x 6mm round base plate with beveled edges | AS2890.3 (2015)<br>compliant |