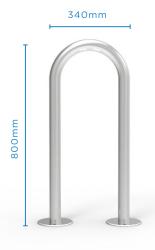

## CBR3

- · Simple and effective bicycle parking rail supports the entire frame
- 'B' model = base plate and anchor bolts for fixing to existing concrete surface
- 'F' model = spigots for sub-surface fixing into wet concrete

#### CBR3 'B'

#### CBR3 'F'

#### **SPECIFICATIONS**

| Capacity                | Finish                                                 | Fixings                                                                                                                  | Assembly                            | Construction                                                                 | Compliance                   |
|-------------------------|--------------------------------------------------------|--------------------------------------------------------------------------------------------------------------------------|-------------------------------------|------------------------------------------------------------------------------|------------------------------|
| 2 bikes<br>(1 per side) | - Galvanised<br>- 316 stainless<br>- Cora colour range | 'B' model: 4 x M12 x<br>80mm anchor bolts<br>with tamper resistant<br>fasteners<br>'F' model: Spigots for<br>sub surface | Supplied fully welded and assembled | 48.3 OD x 2.77 MD 'B' model: 150mm x 6mm round base plate with beveled edges | AS2890.3 (2015)<br>compliant |