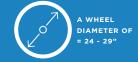

## **CORA BIKE RACK**

### PRODUCT SPECIFICATION SHEET

## CBR2

- Simple and effective bicycle parking rail supports the entire frame
- 'B' model = base plate and anchor bolts for fixing to existing concrete surface
- 'F' model = spigots for sub-surface fixing into wet concrete

#### SIMPLE, EFFECTIVE AND VERSATILE

#### CBR2 'B'



#### CBR2 'F'



# DESIGNED FOR BIKES WITH







#### **SPECIFICATIONS**

| Capacity                | Finish                                                 | Fixings                                                                                                                  | Assembly                            | Construction                                                                 | Compliance                   |
|-------------------------|--------------------------------------------------------|--------------------------------------------------------------------------------------------------------------------------|-------------------------------------|------------------------------------------------------------------------------|------------------------------|
| 2 bikes<br>(1 per side) | - Galvanised<br>- 316 stainle