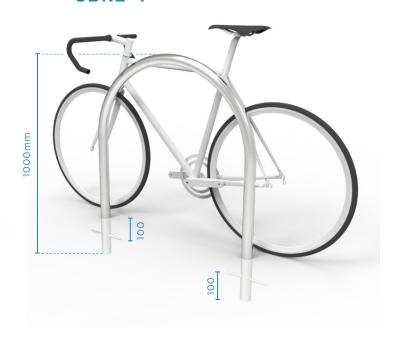

## CBR2

- Simple and effective bicycle parking rail supports the entire frame
- 'B' model = base plate and anchor bolts for fixing to existing concrete surface
- 'F' model = spigots for sub-surface fixing into wet concrete

#### CBR2 'F'