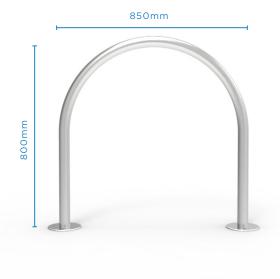

#### CBR2 'B'

#### **SPECIFICATIONS**

| Capacity                | Finish                                                 | Fixings                                                                                                                  | Assembly                            | Construction                                                                 | Compliance                   |
|-------------------------|--------------------------------------------------------|--------------------------------------------------------------------------------------------------------------------------|-------------------------------------|------------------------------------------------------------------------------|------------------------------|
| 2 bikes<br>(1 per side) | - Galvanised<br>- 316 stainless<br>- Cora colour range | 'B' model: 4 x M12 x<br>80mm anchor bolts<br>with tamper resistant<br>fasteners<br>'F' model: Spigots for<br>sub surface | Supplied fully welded and assembled | 48.3 OD x 2.77 MD 'B' model: 150mm x 6mm round base plate with beveled edges | AS2890.3 (2015)<br>compliant |