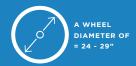

# **CORA BIKE RACK**

### PRODUCT SPECIFICATION SHEET

### CBR1

- Simple and effective bicycle parking rail supports the entire frame
- 'B' model = base plate and anchor bolts for fixing to existing concrete surface
- 'F' model = spigots for sub-surface fixing into wet concrete

### SIMPLE, EFFECTIVE AND VERSATILE

#### CBR1 'B'



#### CBR1 'F'



## DESIGNED FOR BIKES WITH







#### **SPECIFICATIONS**

| Capacity                | Finish                                                 | Fixings                                                                                                                  | Assembly                               | Construction                                                                 | Compliance                   |
|-------------------------|--------------------------------------------------------|--------------------------------------------------------------------------------------------------------------------------|----------------------------------------|------------------------------------------------------------------------------|------------------------------|
| 2 bikes<br>(1 per side) | - Galvanised<br>- 316 s