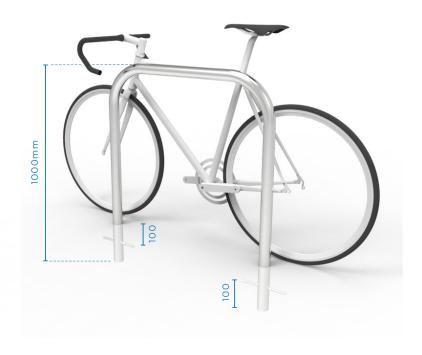

# **CORA BIKE RACK**

### PRODUCT SPECIFICATION SHEET

### CBR1

- Simple and effective bicycle parking rail supports the entire frame
- 'B' model = base plate and anchor bolts for fixing to existing concrete surface
- 'F' model = spigots for sub-surface fixing into wet concrete

### SIMPLE, EFFECTIVE AND VERSATILE

#### CBR1 'B'



#### CBR1 'F'



## DESIGNED FOR BIKES WITH







#### **SPECIFICATIONS**

| Capacity                | Finish                                                 | Fixings                                                                                                                  | Assembly                               | Construction                                                                 | Compliance                   |
|-------------------------|--------------------------------------------------------|--------------------------------------------------------------------------------------------------------------------------|----------------------------------------|------------------------------------------------------------------------------|------------------------------|
| 2 bikes<br>(1 per s