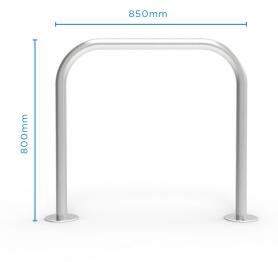

#### CBR1 'B'

### CBR1

- Simple and effective bicycle parking rail supports the entire frame
- 'B' model = base plate and anchor bolts for fixing to existing concrete surface
- 'F' model = spigots for sub-surface fixing into wet concrete