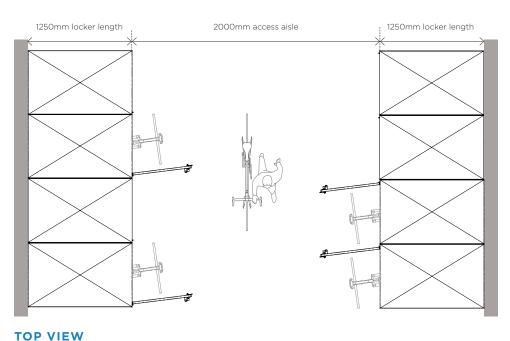

# CBLV-HD BIKE LOCKER LAYOUT GUIDE

**BIKE LOCKER SPACING** - Lockers can be installed either as a single locker or next to each other, in multiples as required. Lockers can be installed next to a wall. Allow +10mm variance on each side of locker when planning layout space.

Refer to Installation Instructions sheet for specific installation and assembly guidelines. Racks should **NOT** be installed based on this sheet alone.

sales@cora.com.au www.cora.com.au