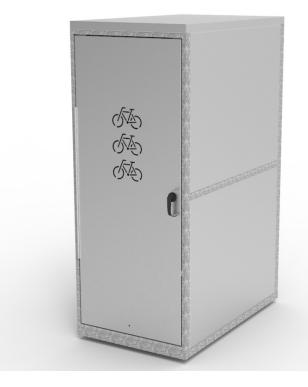

## **CBLV-HD HEAVY DUTY BIKE LOCKER**

- A single door vertical locker provides a space saving Security Level A parking facility for 1 bike
- Vertical parking reduces the horizontal footprint required for tight spaces
- Designed for quick and easy assembly. Select from several locking options
- Heavy duty lockers use higher specification materials and are suitable for outdoor or indoor applications

#### SINGLE DOOR VERTICAL LOCKER PROVIDING MAXIMUM SECURITY

**CBLV-HD** (Heavy Duty Vertical Bike Locker)