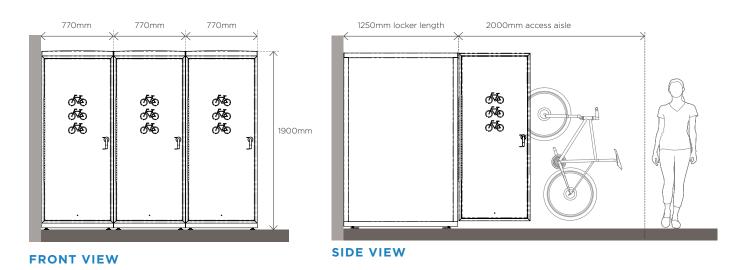

# CBLV-HD BIKE LOCKER LAYOUT GUIDE

**BIKE LOCKER SPACING** - Lockers can be installed either as a single locker or next to each other, in multiples as required. Lockers can be installed next to a wall. Allow +10mm variance on each side of locker when planning layout space.

Refer to Installation Instructions sheet for specific installation and assembly guidelines. Racks should **NOT** be installed based on this sheet alone.

sales@cora.com.au www.cora.com.au