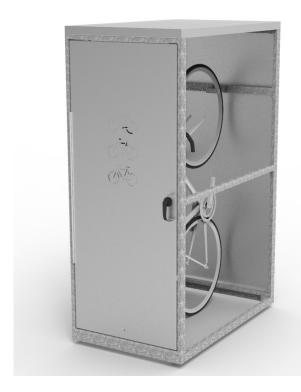

## **CBLV-HD HEAVY DUTY BIKE LOCKER**

- A single door vertical locker provides a space saving Security Level A parking facility for 1 bike
- Vertical parking reduces the horizontal footprint required for tight spaces
- Designed for quick and easy assembly. Select from several locking options
- Heavy duty lockers use higher specification materials and are suitable for outdoor or indoor applications

#### SINGLE DOOR VERTICAL LOCKER PROVIDING MAXIMUM SECURITY

**CBLV-HD** (Heavy Duty Vertical Bike Locker)

### DESIGNED FOR BIKES WITH —

FENDERS / MUDGUARDS = YES

#### **SPECIFICATIONS**

| Capacity                                                                                     | Finish                                                                                              | Fixings                                                                    | Assembly                                                                                  | Construction                                                                                  | Locking                                                                                                                          | Compliance                      |
|----------------------------------------------------------------------------------------------|-----------------------------------------------------------------------------------------------------|----------------------------------------------------------------------------|-------------------------------------------------------------------------------------------|-----------------------------------------------------------------------------------------------|----------------------------------------------------------------------------------------------------------------------------------|---------------------------------|
| Secure storage<br>for 1 bike<br>Can be mounted<br>in a line for<br>multiple bike<br>installs | - Galvanised sheet panels and frame - Cora standard colour powder coat or ceramic powder coat range | 4 x M12<br>x 80mm<br>anchor bolts<br>with tamper<br>resistant<br>fasteners | Supplied flat packed and partially assembled for full assembly and quick mounting on site | Robust<br>construction<br>with 1.5mm<br>galvanised<br>sheet panels<br>and glavanised<br>frame | 3 point door<br>locking<br>mechanism with;<br>- Key Option<br>- Latch option<br>- Battery powered<br>keypad (indoor use<br>only) | AS2890.3<br>(2015)<br>compliant |