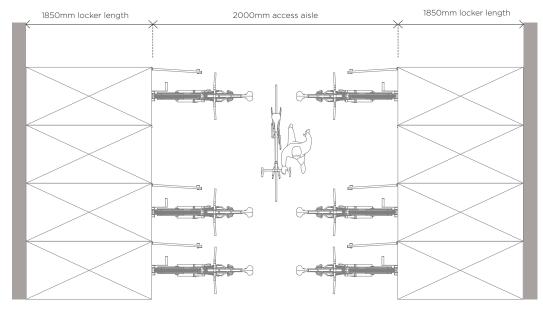

# CBL2-LD BIKE LOCKER LAYOUT GUIDE

**BIKE LOCKER SPACING** - Lockers can be installed either as a single locker or next to each other, in multiples as required. Lockers can be installed next to a wall. Allow +10mm variance on each side of locker when planning layout space.

SIDE VIEW

**TOP VIEW** 

Refer to Installation Instructions sheet for specific installation and assembly guidelines. Racks should **NOT** be installed based on this sheet alone.

sales@cora.com.au www.cora.com.au