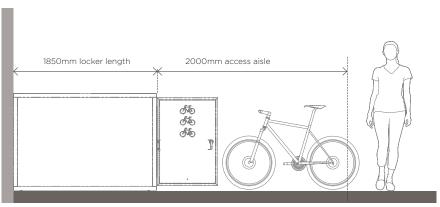

# CBL2-LD BIKE LOCKER LAYOUT GUIDE

**BIKE LOCKER SPACING** - Lockers can be installed either as a single locker or next to each other, in multiples as required. Lockers can be installed next to a wall. Allow +10mm variance on each side of locker when planning layout space.

SIDE VIEW

**TOP VIEW** 

Refer to Installation Instructions sheet for specific installation and assembly guidelines. Racks should **NOT** be installed based on this sheet alone.

sales@cora.com.au www.cora.com.au