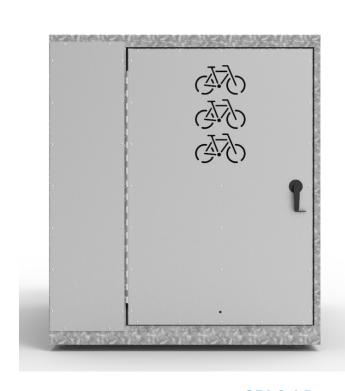

## **CBL2-LD LIGHT DUTY BIKE LOCKER**

- Two doors and a secure divider provide Security Level A parking facilities for 2 bikes
- Designed for quick and easy assembly
- This is the most cost-effective option per bike space. Select from several locking options
- Light duty lockers are suitable for indoor applications only

#### SINGLE DOOR LOCKER PROVIDING MAXIMUM SECURITY

CBL2-LD (Light Duty Bike Locker)