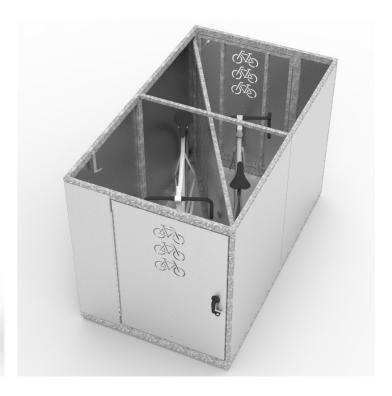

## **CBL2-LD LIGHT DUTY BIKE LOCKER**

- Two doors and a secure divider provide Security Level A parking facilities for 2 bikes
- Designed for quick and easy assembly
- This is the most cost-effective option per bike space. Select from several locking options
- Light duty lockers are suitable for indoor applications only

#### **SPECIFICATIONS**

| Capacity                                                                                      | Finish                                                                                              | Fixings                                                                    | Assembly                                                                                  | Construction                                                       | Locking                                                                                                                          | Compliance                      |
|-----------------------------------------------------------------------------------------------|-----------------------------------------------------------------------------------------------------|----------------------------------------------------------------------------|-------------------------------------------------------------------------------------------|--------------------------------------------------------------------|----------------------------------------------------------------------------------------------------------------------------------|---------------------------------|
| Secure storage<br>for 2 bikes<br>Can be mounted<br>in a line for<br>multiple bike<br>installs | - Galvanised sheet panels and frame - Cora standard colour powder coat or ceramic powder coat range | 4 x M12<br>x 80mm<br>anchor bolts<br>with tamper<br>resistant<br>fasteners | Supplied flat packed and partially assembled for full assembly and quick mounting on site | Light duty with 1.0mm galvanised steel panels and galvanised frame | 3 point door<br>locking<br>mechanism with;<br>- Key Option<br>- Latch option<br>- Battery powered<br>keypad (indoor<br>use only) | AS2890.3<br>(2015)<br>compliant |