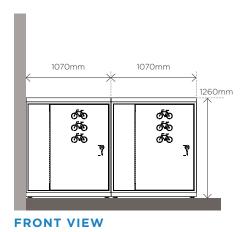

# CBL2-LD BIKE LOCKER LAYOUT GUIDE

**BIKE LOCKER SPACING** - Lockers can be installed either as a single locker or next to each other, in multiples as required. Lockers can be installed next to a wall. Allow +10mm variance on each side of locker when planning layout space.

SIDE VIEW

**TOP VIEW** 

Refer to Installation Instructions sheet for specific installation and assembly guidelines. Racks should **NOT** be installed based on this sheet alone.

sales@cora.com.au www.cora.com.au