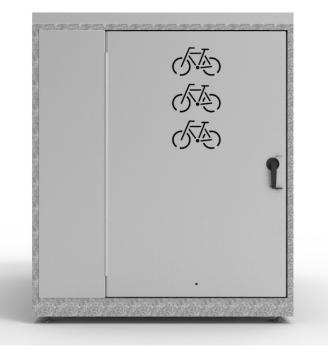

# **CBL2-HD HEAVY DUTY BIKE LOCKER**

- Two doors and a secure divider provide Security Level A parking facilities for 2 bikes
- Designed for quick and easy assembly
- This is the most cost-effective option per bike space. Select from several locking options
- Light duty lockers are suitable for indoor applications only

### SINGLE DOOR LOCKER PROVIDING MAXIMUM SECURITY

#### **CBL2-HD** (Heavy Duty Bike Locker)

| DESIGNED FO                                                                                   | $\longrightarrow$                                                                                                        | ANY WHEEL<br>DIAMETER                                                      |                                                                                                                |                                                                                               | ANY WEIGHT                                                                                                                       | FENDERS /<br>MUDGUARDS<br>= YES |
|-----------------------------------------------------------------------------------------------|--------------------------------------------------------------------------------------------------------------------------|----------------------------------------------------------------------------|----------------------------------------------------------------------------------------------------------------|-----------------------------------------------------------------------------------------------|----------------------------------------------------------------------------------------------------------------------------------|---------------------------------|
| Capacity                                                                                      | Finish                                                                                                                   | Fixings                                                                    | Assembly                                                                                                       | Construction                                                                                  | Locking                                                                                                                          | Compliance                      |
| Secure storage<br>for 2 bikes<br>Can be mounted<br>in a line for<br>multiple bike<br>installs | - Galvanised<br>sheet panels<br>and frame<br>- Cora standard<br>colour powder<br>coat or ceramic<br>powder coat<br>range | 4 x M12<br>x 80mm<br>anchor bolts<br>with tamper<br>resistant<br>fasteners | Supplied<br>flat packed<br>and partially<br>assembled for<br>full assembly<br>and quick<br>mounting<br>on site | Robust<br>construction<br>with 1.5mm<br>galvanised<br>sheet panels<br>and glavanised<br>frame | 3 point door<br>locking<br>mechanism with;<br>- Key Option<br>- Latch option<br>- Battery powered<br>keypad (indoor use<br>only) | AS2890.3<br>(2015)<br>compliant |