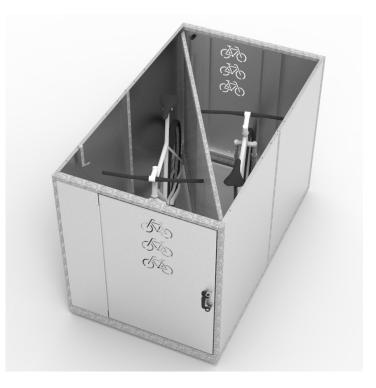

# **CBL2-HD HEAVY DUTY BIKE LOCKER**

- Two doors and a secure divider provide Security Level A parking facilities for 2 bikes
- Designed for quick and easy assembly
- This is the most cost-effective option per bike space. Select from several locking options
- Light duty lockers are suitable for indoor applications only

#### **CBL2-HD** (Heavy Duty Bike Locker)

| DESIGNED FO                                                                                   | $\longrightarrow$                                                                                                        | ANY WHEEL<br>DIAMETER                                                      |                                                                                                                |                                                                                               | ANY WEIGHT                                                                                                                       | FENDERS /<br>MUDGUARDS<br>= YES |
|-----------------------------------------------------------------------------------------------|--------------------------------------------------------------------------------------------------------------------------|----------------------------------------------------------------------------|----------------------------------------------------------------------------------------------------------------|-----------------------------------------------------------------------------------------------|----------------------------------------------------------------------------------------------------------------------------------|---------------------------------|
| Capacity                                                                                      | Finish                                                                                                                   | Fixings                                                                    | Assembly                                                                                                       | Construction                                                                                  | Locking                                                                                                                          | Compliance                      |
| Secure storage<br>for 2 bikes<br>Can be mounted<br>in a line for<br>multiple bike<br>installs | - Galvanised<br>sheet panels<br>and frame<br>- Cora standard<br>colour powder<br>coat or ceramic<br>powder coat<br>range | 4 x M12<br>x 80mm<br>anchor bolts<br>with tamper<br>resistant<br>fasteners | Supplied<br>flat packed<br>and partially<br>assembled for<br>full assembly<br>and quick<br>mounting<br>on site | Robust<br>construction<br>with 1.5mm<br>galvanised<br>sheet panels<br>and glavanised<br>frame | 3 point door<br>locking<br>mechanism with;<br>- Key Option<br>- Latch option<br>- Battery powered<br>keypad (indoor use<br>only) | AS2890.3<br>(2015)<br>compliant |