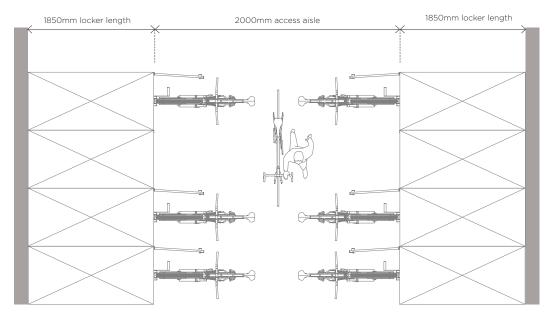

## **CBL2-HD BIKE LOCKER** LAYOUT GUIDE

**BIKE LOCKER SPACING -** Lockers can be installed either as a single locker or next to each other, in multiples as required. Lockers can be installed next to a wall. Allow +10mm variance on each side of locker when planning layout space.

#### **TOP VIEW**

Refer to Installation Instructions sheet for specific installation and assembly guidelines. Racks should **NOT** be installed based on this sheet alone.

sales@cora.com.au www.cora.com.au