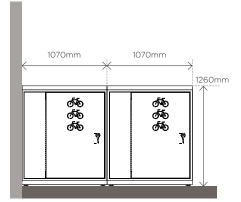

## **CBL2-HD BIKE LOCKER** LAYOUT GUIDE

**BIKE LOCKER SPACING -** Lockers can be installed either as a single locker or next to each other, in multiples as required. Lockers can be installed next to a wall. Allow +10mm variance on each side of locker when planning layout space.

**FRONT VIEW** 

SIDE VIEW