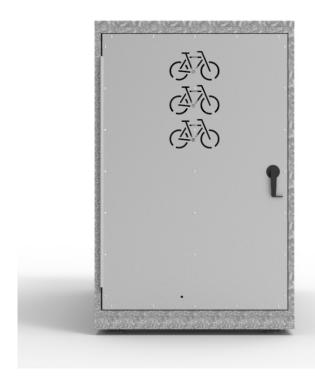

# **CBL1-LD LIGHT DUTY BIKE LOCKER**

- A single door locker that provides the highest security Level A parking facility for 1 bike
- Designed for quick and easy assembly
- Select from several locking options
- Light duty lockers are suitable for indoor applications only

#### SINGLE DOOR LOCKER PROVIDING MAXIMUM SECURITY

**CBL1-LD** (Light Duty Bike Locker)