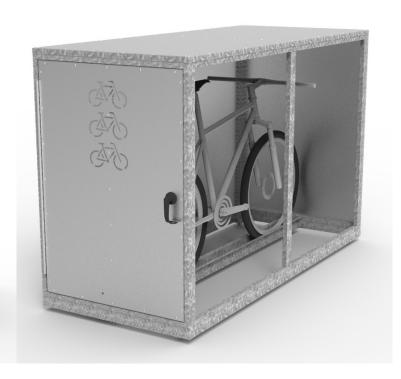

# **CBL1-LD LIGHT DUTY BIKE LOCKER**

- A single door locker that provides the highest security Level A parking facility for 1 bike
- Designed for quick and easy assembly
- Select from several locking options
- Light duty lockers are suitable for indoor applications only

## DESIGNED FOR BIKES WITH —

FENDERS / MUDGUARDS = YES

#### **SPECIFICATIONS**

| Capacity                                                                                     | Finish                                                                                        | Fixings                                                                    | Assembly                                                                                  | Construction                                                                      | Locking                                                                                                                          | Compliance                      |
|----------------------------------------------------------------------------------------------|-----------------------------------------------------------------------------------------------|----------------------------------------------------------------------------|-------------------------------------------------------------------------------------------|-----------------------------------------------------------------------------------|----------------------------------------------------------------------------------------------------------------------------------|---------------------------------|
| Secure storage<br>for 1 bike<br>Can be mounted<br>in a line for<br>multiple bike<br>installs | - Galvanised sheet panels and frame - Cora standard colour powder coat or ceramic powder coat | 4 x M12<br>x 80mm<br>anchor bolts<br>with tamper<br>resistant<br>fasteners | Supplied flat packed and partially assembled for full assembly and quick mounting on site | Light duty<br>with 1.0mm<br>galvanised<br>steel panels<br>and galvanised<br>frame | 3 point door<br>locking<br>mechanism with;<br>- Key Option<br>- Latch option<br>- Battery powered<br>keypad (indoor use<br>only) | AS2890.3<br>(2015)<br>compliant |