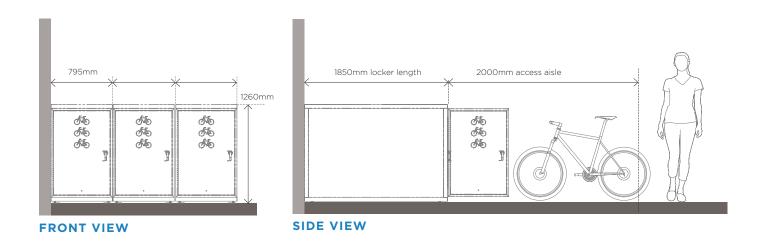

# CBL1-LD BIKE LOCKER LAYOUT GUIDE

**BIKE LOCKER SPACING -** Lockers can be installed either as a single locker or next to each other, in multiples as required. Lockers can be installed next to a wall. Allow +10mm variance on each side of locker when planning layout space.

**TOP VIEW** 

Refer to Installation Instructions sheet for specific installation and assembly guidelines. Racks should **NOT** be installed based on this sheet alone.

sales@cora.com.au www.cora.com.au