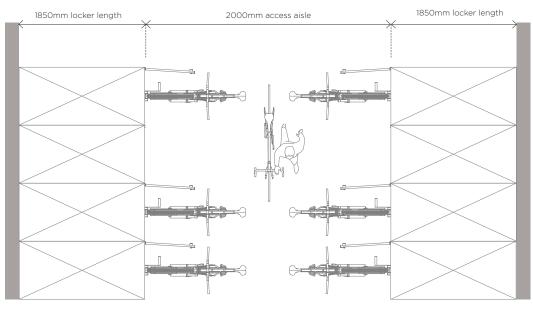

# CBL1-LD BIKE LOCKER LAYOUT GUIDE

**BIKE LOCKER SPACING -** Lockers can be installed either as a single locker or next to each other, in multiples as required. Lockers can be installed next to a wall. Allow +10mm variance on each side of locker when planning layout space.

**TOP VIEW** 

Refer to Installation Instructions sheet for specific installation and assembly guidelines. Racks should **NOT** be installed based on this sheet alone.

sales@cora.com.au www.cora.com.au