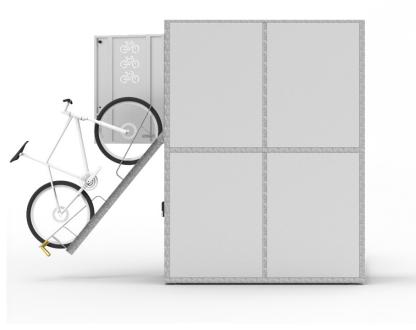

## **CBL-DT BIKE LOCKER**

- A double tier locker provides security 'Level A' parking facility for 2 bikes
- Achieves the maximum capacity possible in a given space
- · Upper tier includes gas assist lift for ease of use

#### DOUBLE TIER LOCKERS FOR SAFETY AND MAXIMUM CAPACITY

**CBL-DT**(Double Tier Bike Locker)

DESIGNED FOR BIKES WITH —

FENDERS / MUDGUARDS = YES