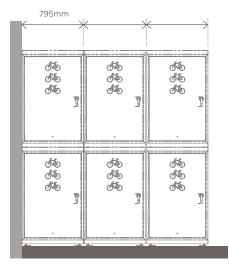

# CBL-DT BIKE LOCKER LAYOUT GUIDE

**BIKE LOCKER SPACING** - Lockers can be installed either as a single locker or next to each other, in multiples as required. Lockers can be installed next to a wall. Allow +10mm variance on each side of locker when planning layout space.