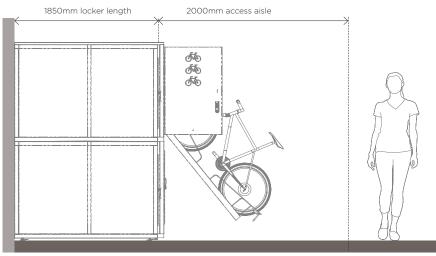

# CBL-DT BIKE LOCKER LAYOUT GUIDE

**BIKE LOCKER SPACING** - Lockers can be installed either as a single locker or next to each other, in multiples as required. Lockers can be installed next to a wall. Allow +10mm variance on each side of locker when planning layout space.

**FRONT VIEW** 

SIDE VIEW

**TOP VIEW** 

Refer to Installation Instructions sheet for specific installation and assembly guidelines. Racks should **NOT** be installed based on this sheet alone.

sales@cora.com.au www.cora.com.au