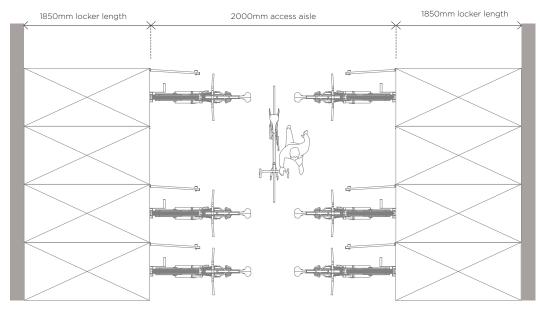

# CBL-DT BIKE LOCKER LAYOUT GUIDE

**BIKE LOCKER SPACING** - Lockers can be installed either as a single locker or next to each other, in multiples as required. Lockers can be installed next to a wall. Allow +10mm variance on each side of locker when planning layout space.