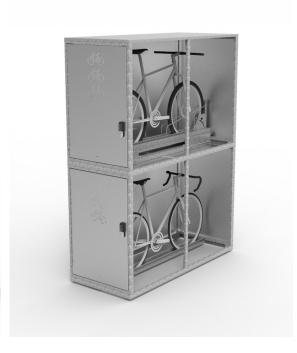

## **CBL-DT BIKE LOCKER**

- A double tier locker provides security 'Level A' parking facility for 2 bikes
- Achieves the maximum capacity possible in a given space
- · Upper tier includes gas assist lift for ease of use

#### **SPECIFICATIONS**

| Capacity              | Finish                                                                                                             | Fixings                                                              | Assembly                                                                                              | Construction                                                                              | Compliance                   |
|-----------------------|--------------------------------------------------------------------------------------------------------------------|----------------------------------------------------------------------|-------------------------------------------------------------------------------------------------------|-------------------------------------------------------------------------------------------|------------------------------|
| 2 bikes per<br>locker | - Galvanised sheet<br>panels and frame<br>- Cora standard<br>colour powder coat<br>or ceramic powder<br>coat range | 4 x M12 x 80mm<br>anchor bolts with<br>tamper resistant<br>fasteners | Supplied flat<br>packed and partially<br>assembled for full<br>assembly and quick<br>mounting on site | Robust<br>construction with<br>1.5mm galvanised<br>sheet panels and<br>a glavanised frame | AS2890.3 (2015)<br>compliant |