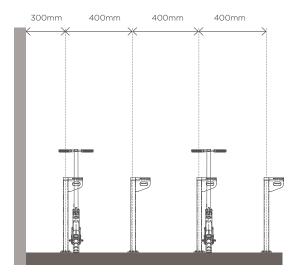

# ASR SCOOTER RACK LAYOUT GUIDE

**SCOOTER RACK SPACING -** 400mm minimum between scooters and 300mm minimum to a wall or other obstruction

#### **FRONT VIEW**

SIDE VIEW