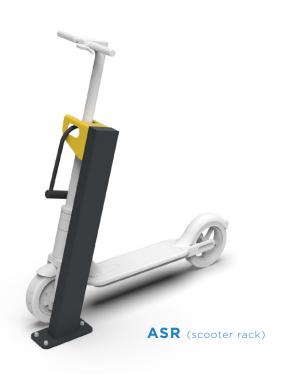

# **ASR SCOOTER RACK**

- A stylish scooter rack to safely park adult size scooters (ASR)
- A sought after amenity for employee and resident bike rooms and street scapes
- Can be mounted side by side for multi rack installs
- Racks are individually lockable with the user's own U-Lock

#### **SAFELY STORE AND LOCK YOUR SCOOTER IN STYLE**

## DESIGNED FOR SCOOTERS WITH →

LOCKABLE PADLOCK / U-LOCK