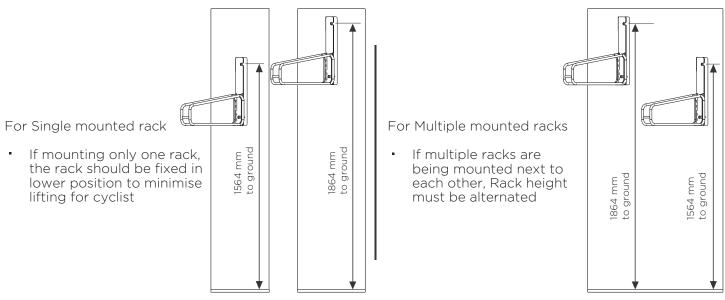

# **Bike Rack Installation Instructions**

## Cora Bike Rack - E3VR45-R and E3VR45-L

5. Fasten rack to wall (Either E3VR45-R or E3VR45-L)

6. Access and clearance around mounted racks