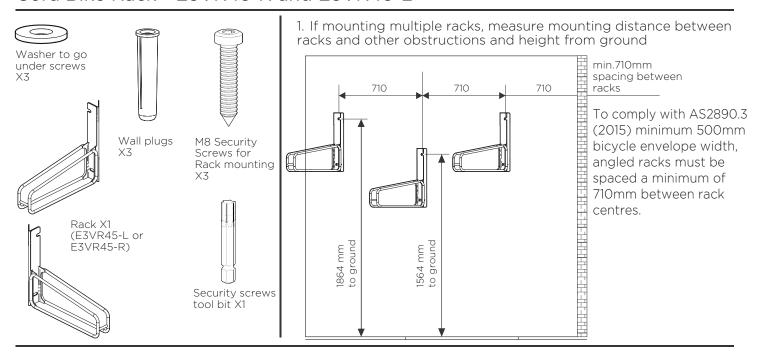

### **Bike Rack Installation Instructions**

# Cora Bike Rack - E3VR45-R and E3VR45-L

2. Mounting height of single or multiple adjacent racks (E3VR45-L or E3VR45-R)