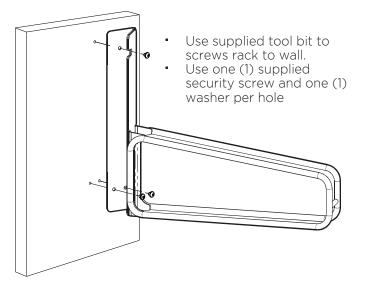

# **Bike Rack Installation Instructions**

## Cora Bike Rack - E3VR45-R and E3VR45-L

5. Fasten rack to wall (Either E3VR45-R or E3VR45-L)

6. Access and clearance around mounted racks