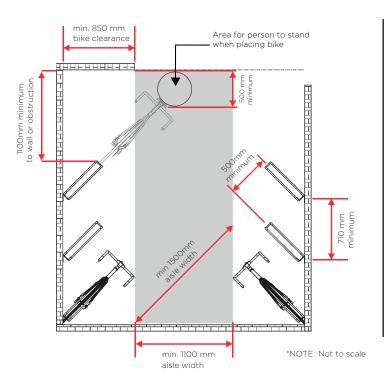

#### Access dimensions around racks

- Racks are to be mounted with minimum clearance zones from any wall a rack is mounted to
- Min. 850mm from wall for bike clearance & minimum 1500mm (diagonal) additional for access aisle
- For E3VR45 racks, To comply with AS2890.3 (2015) minimum 500mm spacing between bikes, racks to be mounted at 710mm centers