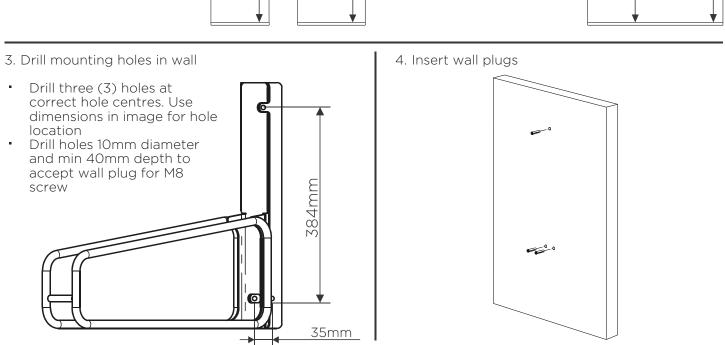

# **Bike Rack Installation Instructions**

## Cora Bike Rack - E3VR45-R and E3VR45-L

5. Fasten rack to wall (Either E3VR45-R or E3VR45-L)

6. Access and clearance around mounted racks