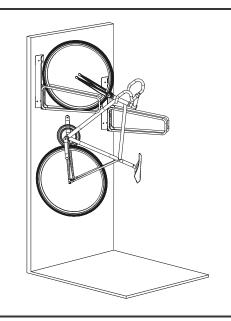

# Cora Bike Rack - E3VR45-R and E3VR45-L

2. Mounting height of single or multiple adjacent racks (E3VR45-L or E3VR45-R)

# **Bike Rack Installation Instructions**

## Cora Bike Rack - E3VR45-R and E3VR45-L

5. Fasten rack to wall (Either E3VR45-R or E3VR45-L)

6. Access and clearance around mounted racks