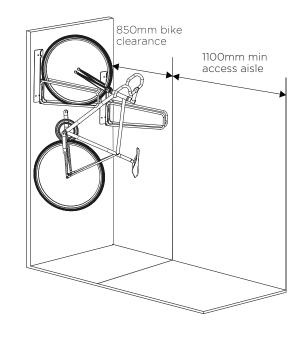

#### Access dimensions around racks

- Racks are to be mounted with minimum clearance zones from any wall a rack is mounted to
- Min. 850mm from wall for bike clearance & minimum 1500mm (diagonal) additional for access aisle
- For E3VR45 racks, To comply with AS2890.3 (2015) minimum 500mm spacing between bikes, racks to be mounted at 710mm centers