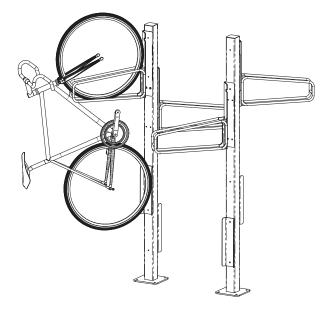

## **Bike Rack Installation Instructions** Cora Bike Rack - E3VR-P (for mounting E3VR-45 Racks)

Configuration mounting options for E3VR45 -L & E3VR45 -R racks

Single side, or dual side pole mount options (single or multiple pole instals)

E3VR45-R Only shown mounted to both sides of E3VR-P

E3VR45-L Only shown mounted to both sides of E3VR-P

E3VR45-L & E3VR45-R Combo shown mounted to either side of E3VR-P