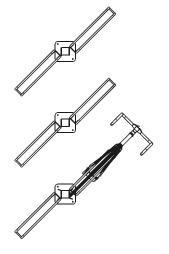

### **Bike Rack Installation Instructions** Cora Bike Rack - E3VR-P (for mounting E3VR-45 Racks)

5. Rack positions on post, for single or multiple post

6. Dual sided mounting of racks to post

Dual sided mounting of racks to post

- Racks can be mounted to both sides of post
- For multiple post installations, rack locations on post should be alternated, on both sides of post

\*NOTE: E3VR45-L shown in image. Mounting of E3VR45-R should follow same instructions