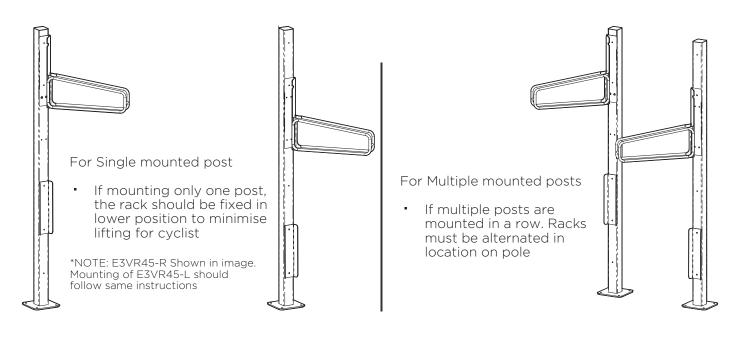

#### 4. E3VR45-L/ E3VR45-R Post mounting Rack in top position There are upper and lower mounting If rack is in top location, rear positions on each post. wheel cradle should use upper Use the post mounting fixings two holes in base of post Use supplied security screws included with the E3VR-P post Do not use the wall mount fixings with one (1) screw and included with each E3VR45-L or E3VR45-R one (1) washer per hole rack, keep the security screw tool bit. Rack in lower position NOTE: The E3VR-P includes fixings and If rack is in bottom location. rear wheel cradles for use on both sides of rear wheel cradle should use post. You may only require fixings and lower two holes in base of rear wheel tray for single sided use. post Use supplied security screws with one (1) screw and one (1) \*NOTE: E3VR45-L Shown in image. Mounting of washer per hole E3VR45-R should follow same instructions

### **Bike Rack Installation Instructions** Cora Bike Rack - E3VR-P (for mounting E3VR-45 Racks)

5. Rack positions on post, for single or multiple post

6. Dual sided mounting of racks to post

Dual sided mounting of racks to post

- Racks can be mounted to both sides of post
- For multiple post installations, rack locations on post should be alternated, on both sides of post

\*NOTE: E3VR45-L shown in image. Mounting of E3VR45-R should follow same instructions