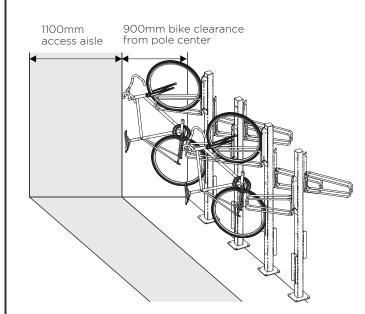

7. Access and clearance around mounted racks

- Access dimensions around posts and racks
  Posts are to be mounted with minimum clearance zones from any side a rack is mounted.
- Min. 900mm from post center for bike clearance, min. 1100mm additional for access aisle.