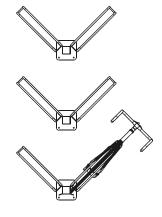

## **Bike Rack Installation Instructions** Cora Bike Rack - E3VR-P (for mounting E3VR-45 Racks)

Configuration mounting options for E3VR45 -L & E3VR45 -R racks

Single side, or dual side pole mount options (single or multiple pole instals)

E3VR45-R Only shown mounted to both sides of E3VR-P

E3VR45-L Only shown mounted to both sides of E3VR-P

E3VR45-L & E3VR45-R Combo shown mounted to either side of E3VR-P