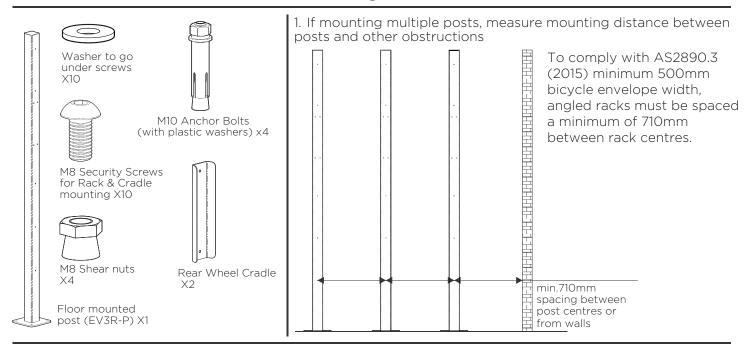

#### **Bike Rack Installation Instructions** Cora Bike Rack - E3VR-P (for mounting E3VR-45 Racks)

2. Drill holes in floor for location of anchor bolts

Use dimensions above for anchor bolt drill hole locations

#### 3. Fix post to floor

- Locate post in position
- Insert four (x4) anchor bolts into holes Ensure plastic washer is firmly against the base plate, and metal washer is between the plastic washer and nut.
- Tighten anchor bolts with standard supplied nut
- Drill or core hole 10mm diameter and 75mm min. depth