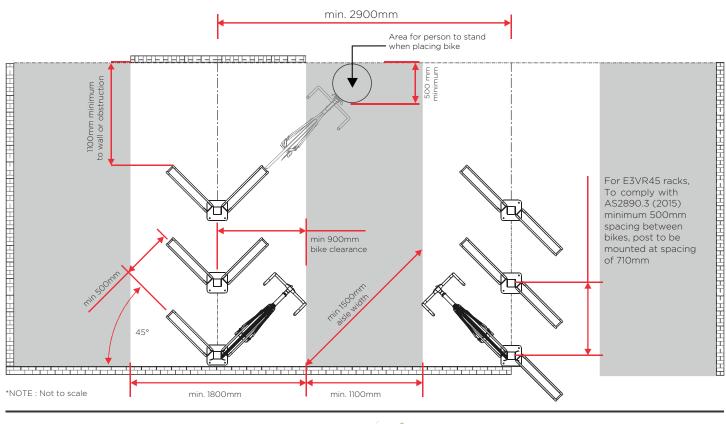

7. Access and clearance around mounted racks

- Access dimensions around posts and racks
  Posts are to be mounted with minimum clearance zones from any side a rack is mounted.
- Min. 900mm from post center for bike clearance, min. 1100mm additional for access aisle.