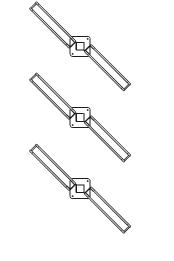

## **Bike Rack Installation Instructions** Cora Bike Rack - E3VR-P (for mounting E3VR-45 Racks)

Configuration mounting options for E3VR45 -L & E3VR45 -R racks

Single side, or dual side pole mount options (single or multiple pole instals)

E3VR45-R Only shown mounted to both sides of E3VR-P

E3VR45-L Only shown mounted to both sides of E3VR-P

E3VR45-L & E3VR45-R Combo shown mounted to either side of E3VR-P