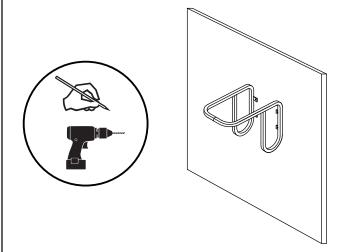

# Cora Bike Rack - CWR Series Wall Mounted Racks (CWR'2')

3. Locate and measure suitable location

4. Mark and drill fixing points

- Place rack in desired position and mark all fixing points with a suitable marker.
- Drill holes using a 10mm masonry drill bit to a depth of 40mm. For best results use a 6mm bit first to prevent wandering of the larger bit. Clear holes of dust.