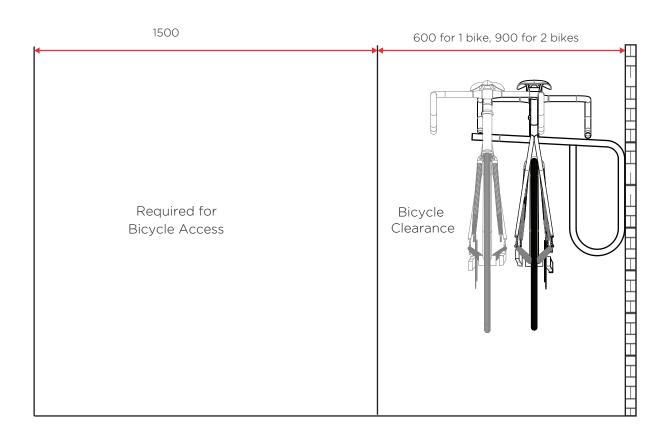

#### 2. Access and clearance

• Racks should be mounted at a height appropriate for a specific vehicle if clearance above the vehicle bonnet is required. Measures shown are an example only.