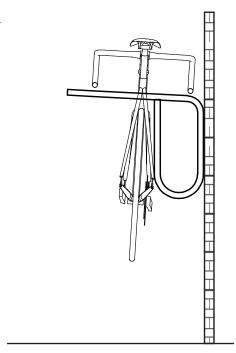

#### Do not try to hide it, as it will not be used!

Suitable locations include:

- Above vehicle bonnet with appropriate clearance
- · Adjacent to entrance doors and in line of sight of a window
- Near high pedestrian traffic
- Covered areas

Other things to remember;

- Where a rack is being installed at an existing location, the rack should be placed where bicycles are currently parked
- When using a garage location, it is recommended to use a parking bay that is nearest to an entrance door.