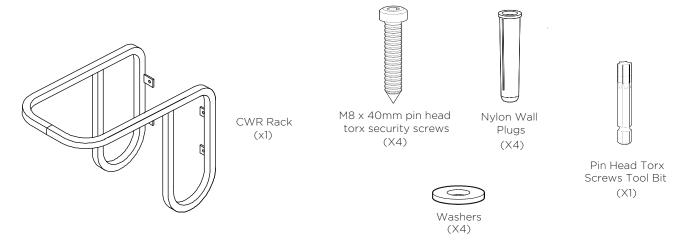

## Cora Bike Rack - CWR Series Wall Mounted Racks (CWR'2')

This instruction sheet is to be used for CWR2 Wall Mounted Rack.

Components for CWR2 Rack used in assembly