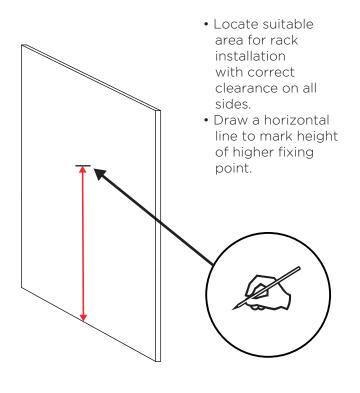

# Cora Bike Rack - CWR Series Wall Mounted Racks (CWR'2')

3. Locate and measure suitable location

4. Mark and drill fixing points

- Place rack in desired position and mark all fixing points with a suitable marker.
- Drill holes using a 10mm masonry drill bit to a depth of 40mm. For best results use a 6mm bit first to prevent wandering of the larger bit. Clear holes of dust.