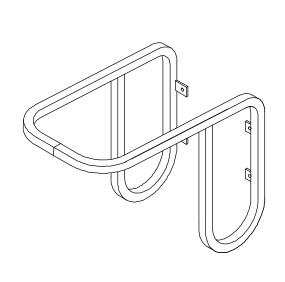

## Cora Bike Rack - CWR Series Wall Mounted Racks (CWR'2')

This instruction sheet is to be used for CWR2 Wall Mounted Rack.

Components for CWR2 Rack used in assembly