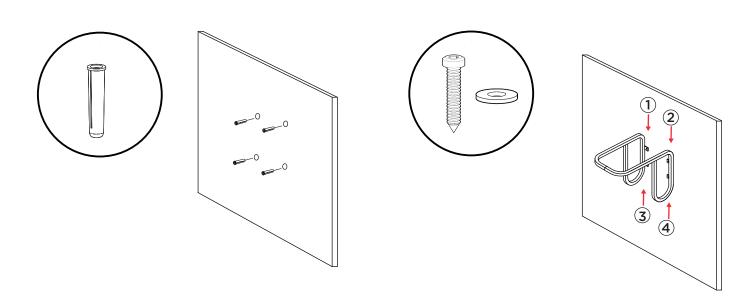

Do not drill over plumbing and/or electrical conduits.

5. Fix rack into position

• Tap nylon sleeves into holes. Place rack in position and partially tighten screws starting from the top position. Once all screws are in, continue to tighten until firm.