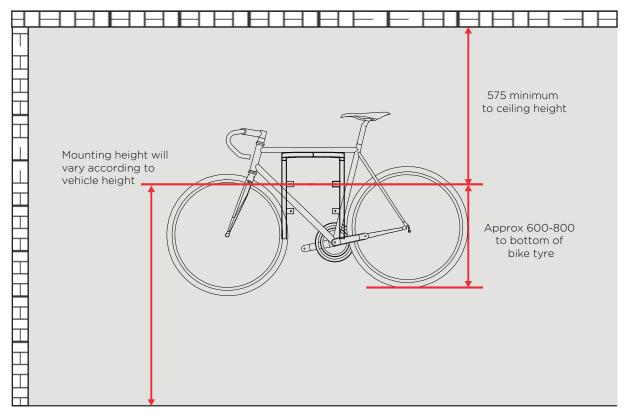

#### 2. Access and clearance

• Racks should be mounted at a height appropriate for a specific vehicle if clearance above the vehicle bonnet is required. Measures shown are an example only.