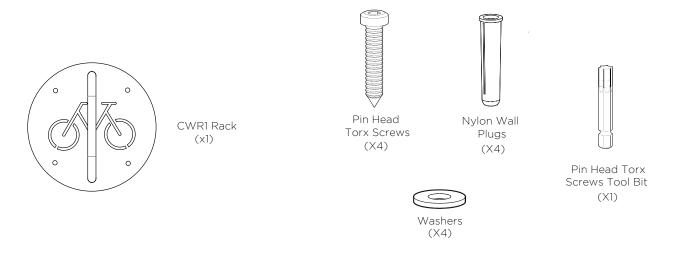

This instruction sheet is to be used for CWR1 Wall Mounted Rack.

Components for CWR1 Rack used in assembly

1. Site selection

When selecting a site for your new bicycle rack, the most important advice is;