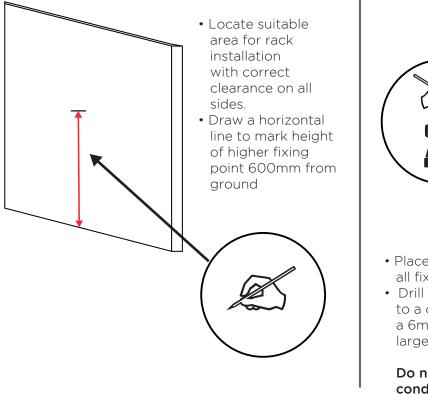

### **Bike Rack Installation Instructions** Cora Bike Rack - CWR Series Wall Mounted Racks (CWR'1')

3. Locate and measure suitable location

- re rack in desired position and mark
- Place rack in desired position and mark all fixing points with a suitable marker.

4. Mark and drill fixing points

• Drill holes using a 10mm masonry drill bit to a depth of 40mm. For best results use a 6mm bit first to prevent wandering of the larger bit. Clear holes of dust.

Do not drill over plumbing and/or electrical conduits.