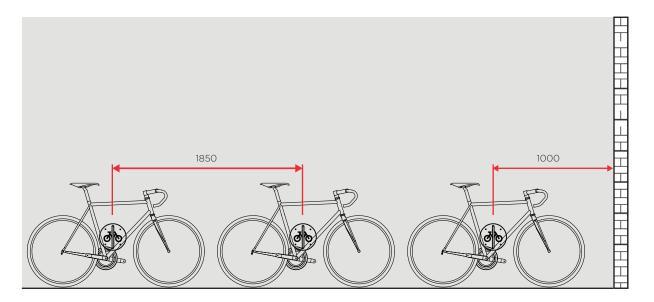

# **Bike Rack Installation Instructions**

Cora Bike Rack - CWR Series Wall Mounted Racks (CWR'1')

2. Access and clearance

• Rack to be positioned 600mm to highest fixing point from the ground.

Adjacent racks must be positioned a minimum of 1850mm centre to centre, and 1000mm to any obstruction.
Reduced spacings are possible where compliance with AS2890.3 (2015) is not required. Reduced spacing is less user friendly.