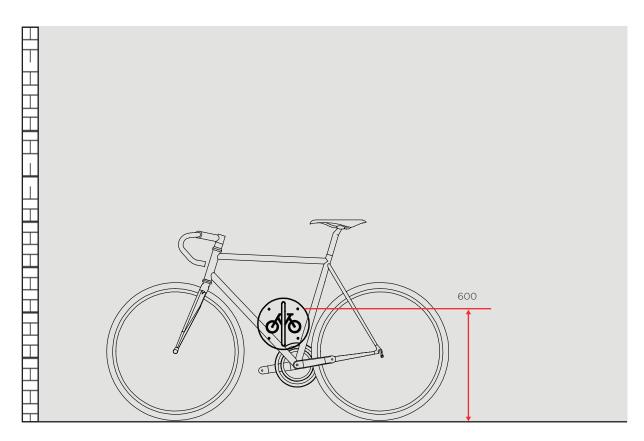

# **Bike Rack Installation Instructions**

Cora Bike Rack - CWR Series Wall Mounted Racks (CWR'1')

2. Access and clearance

• Rack to be positioned 600mm to highest fixing point from the ground.

Adjacent racks must be positioned a minimum of 1850mm centre to centre, and 1000mm to any obstruction.
Reduced spacings are possible where compliance with AS2890.3 (2015) is not required. Reduced spacing is less user friendly.