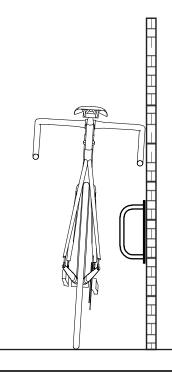

# **Bike Rack Installation Instructions**

Cora Bike Rack - CWR Series Wall Mounted Racks (CWR'1')

6. Installation complete