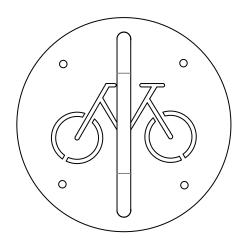

This instruction sheet is to be used for CWR1 Wall Mounted Rack.

Components for CWR1 Rack used in assembly

1. Site selection

When selecting a site for your new bicycle rack, the most important advice is;