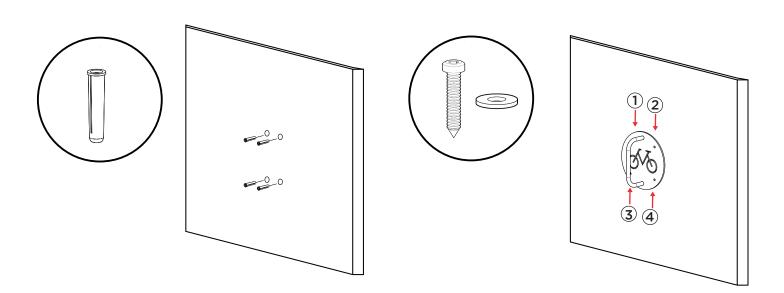

This instruction sheet is to be used for CWR1 Wall Mounted Rack.

Components for CWR1 Rack used in assembly

1. Site selection

When selecting a site for your new bicycle rack, the most important advice is;

5. Fix rack into position

• Tap nylon sleeves into holes. Place rack in position and partially tighten screws starting from the top position. Once all screws are in, continue to tighten until firm.